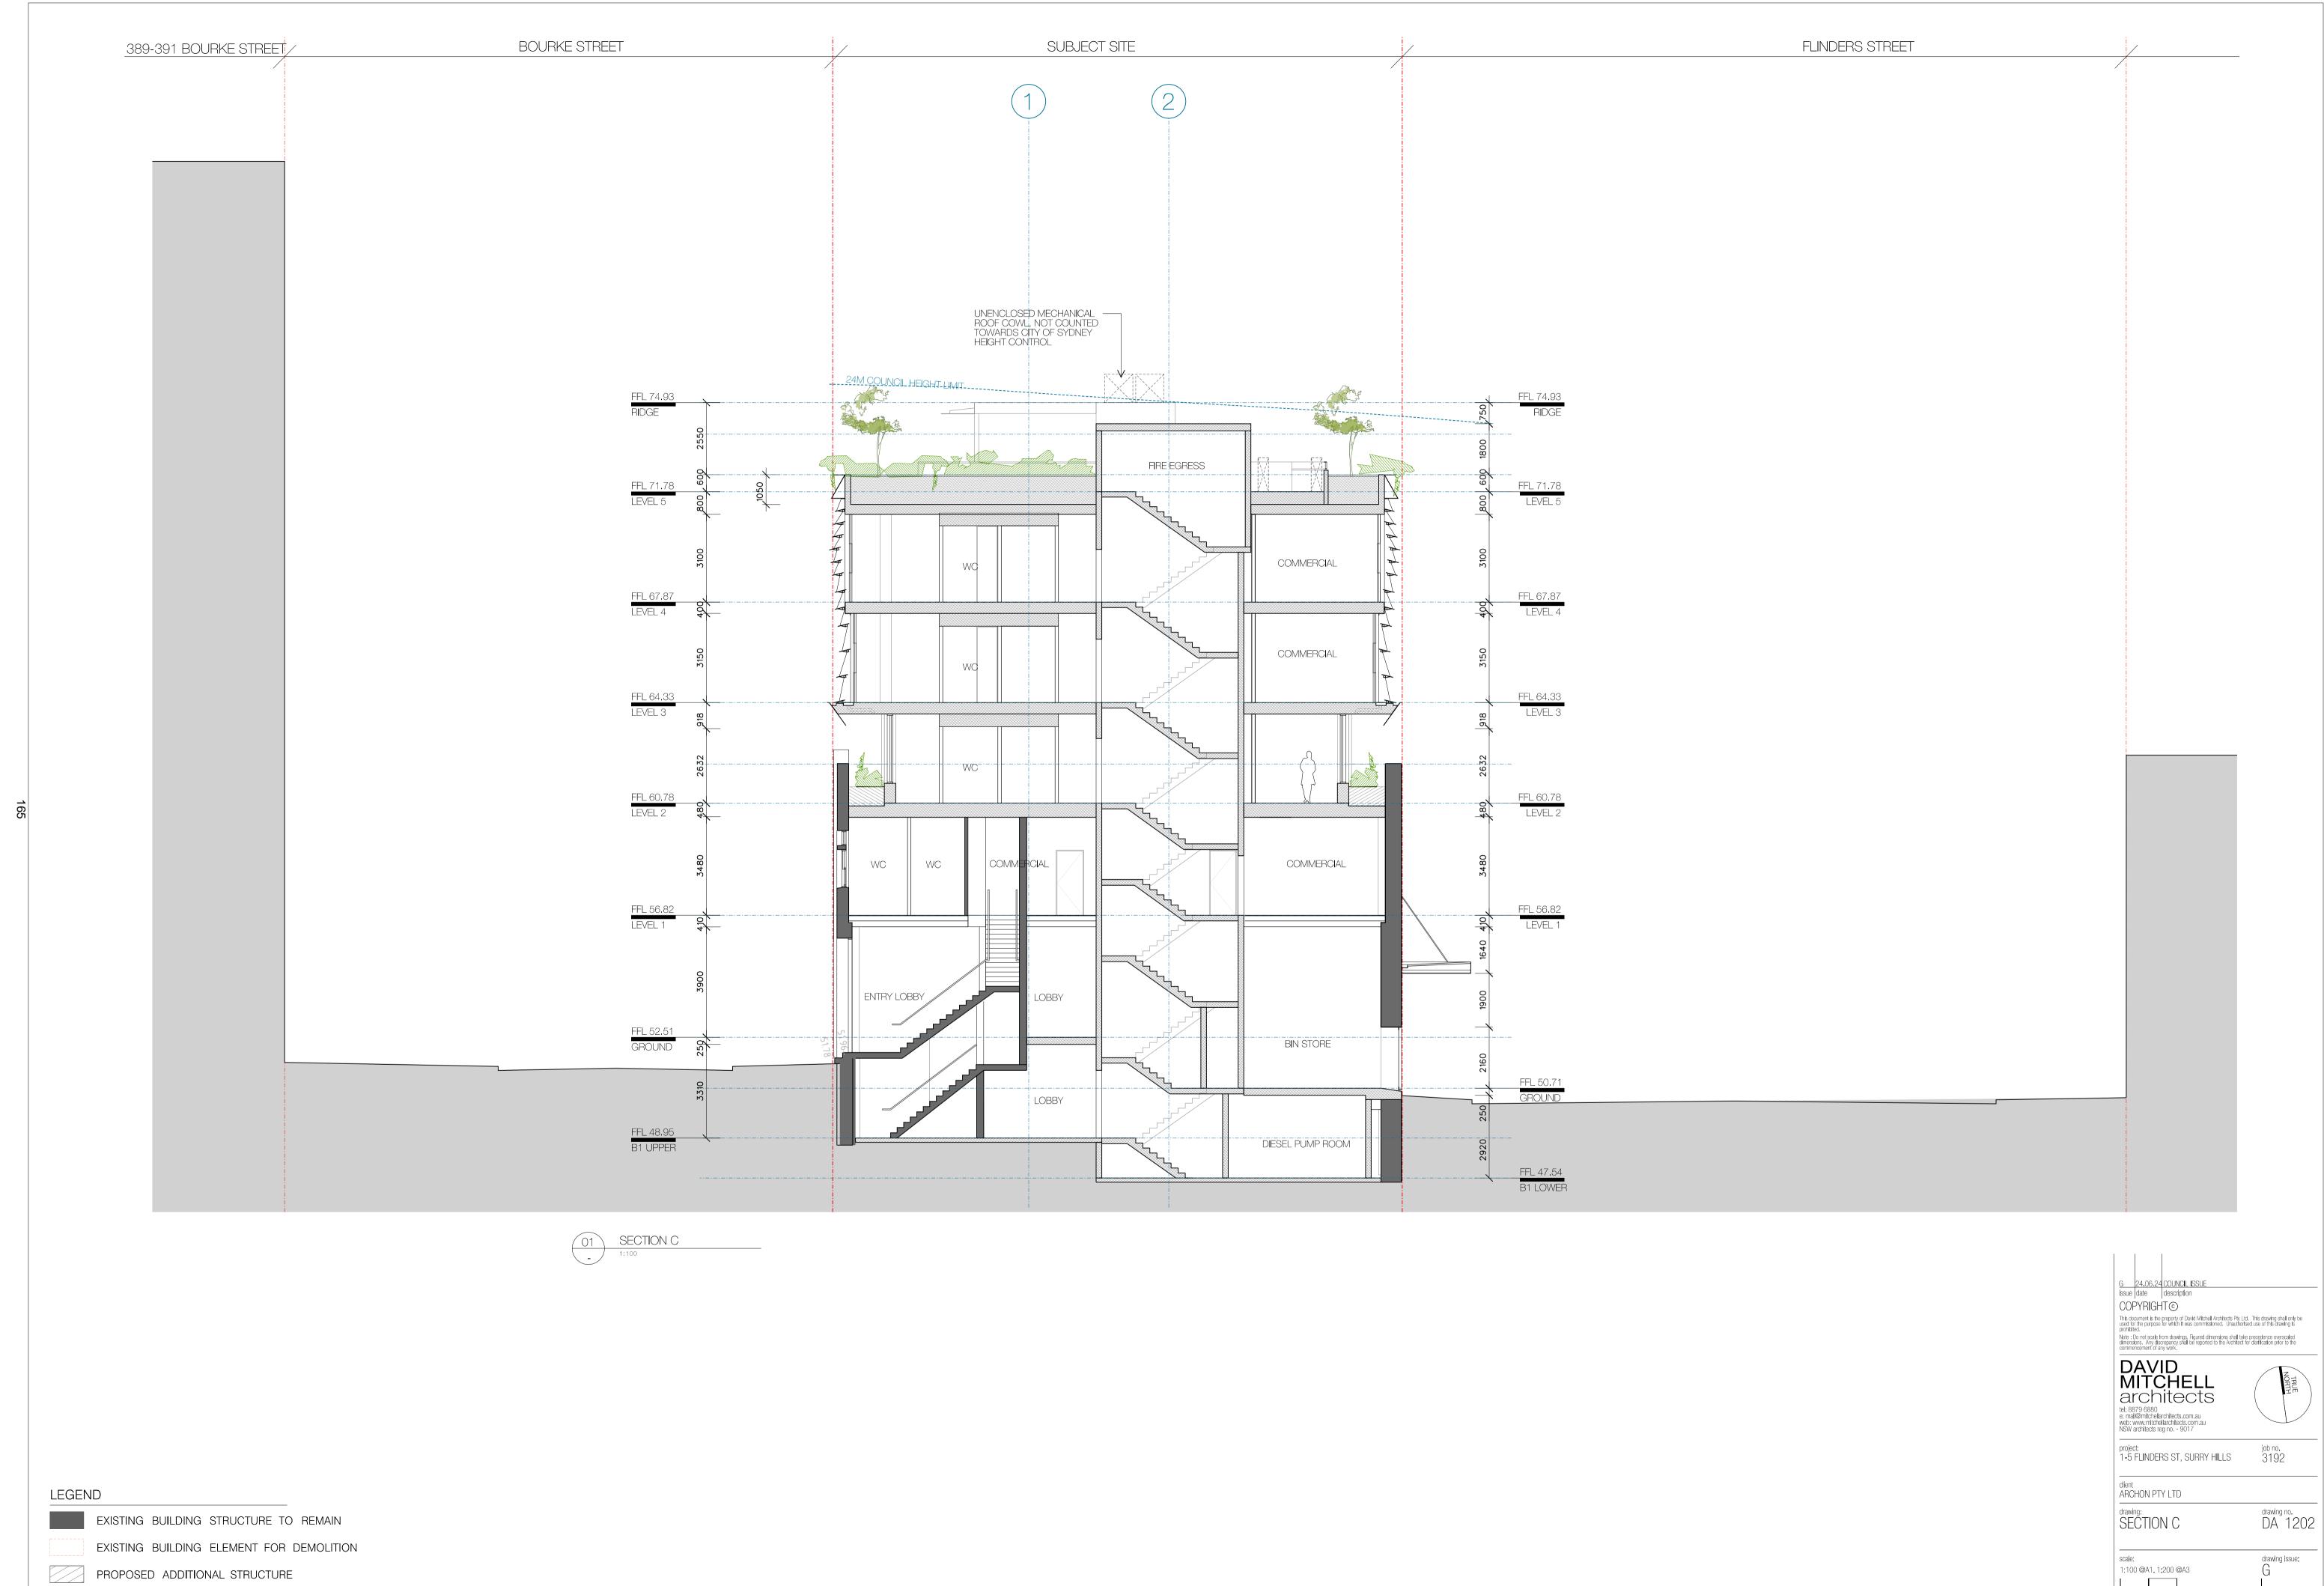

DEMOLITION SECTION A

G 24.06.24 COUNCIL ISSUE issue date description COPYRIGHT © This document is the property of David Mitchell Architects Pty Ltd. This drawing shall only be used for the purpose for which it was commissioned. Unauthorised use of this drawing is prohibited. Note: Do not scale from drawings. Figured dimensions shall take precedence overscaled dimensions. Any discrepancy shall be reported to the Architect for clarification prior to the commencement of any work. DAVID MITCHELL architects tel: 8879 6880 e: mail@mitchellarchitects.com.au web: www. mitchellarchitects.com.au NSW architects reg no. - 9017

project: 1-5 FLINDERS ST, SURRY HILLS

client ARCHON PTY LTD

drawing: DEMOLITON PLAN -ELEVATIONS drawing no. DA 1004

job no. 3192

scale: 1:100 @A1, 1:200 @A3 drawing issue: G

1:100 @A1. 1:200 @A3

G 24.06.24 COUNCIL ISSUE issue date description COPYRIGHT © This document is the property of David Mitchell Architects Pty Ltd. This drawing shall only be used for the purpose for which it was commissioned. Unauthorised use of this drawing is prohibited. Note: Do not scale from drawings. Figured dimensions shall take precedence overscaled dimensions. Any discrepancy shall be reported to the Architect for claffication prior to the commencement of any work.