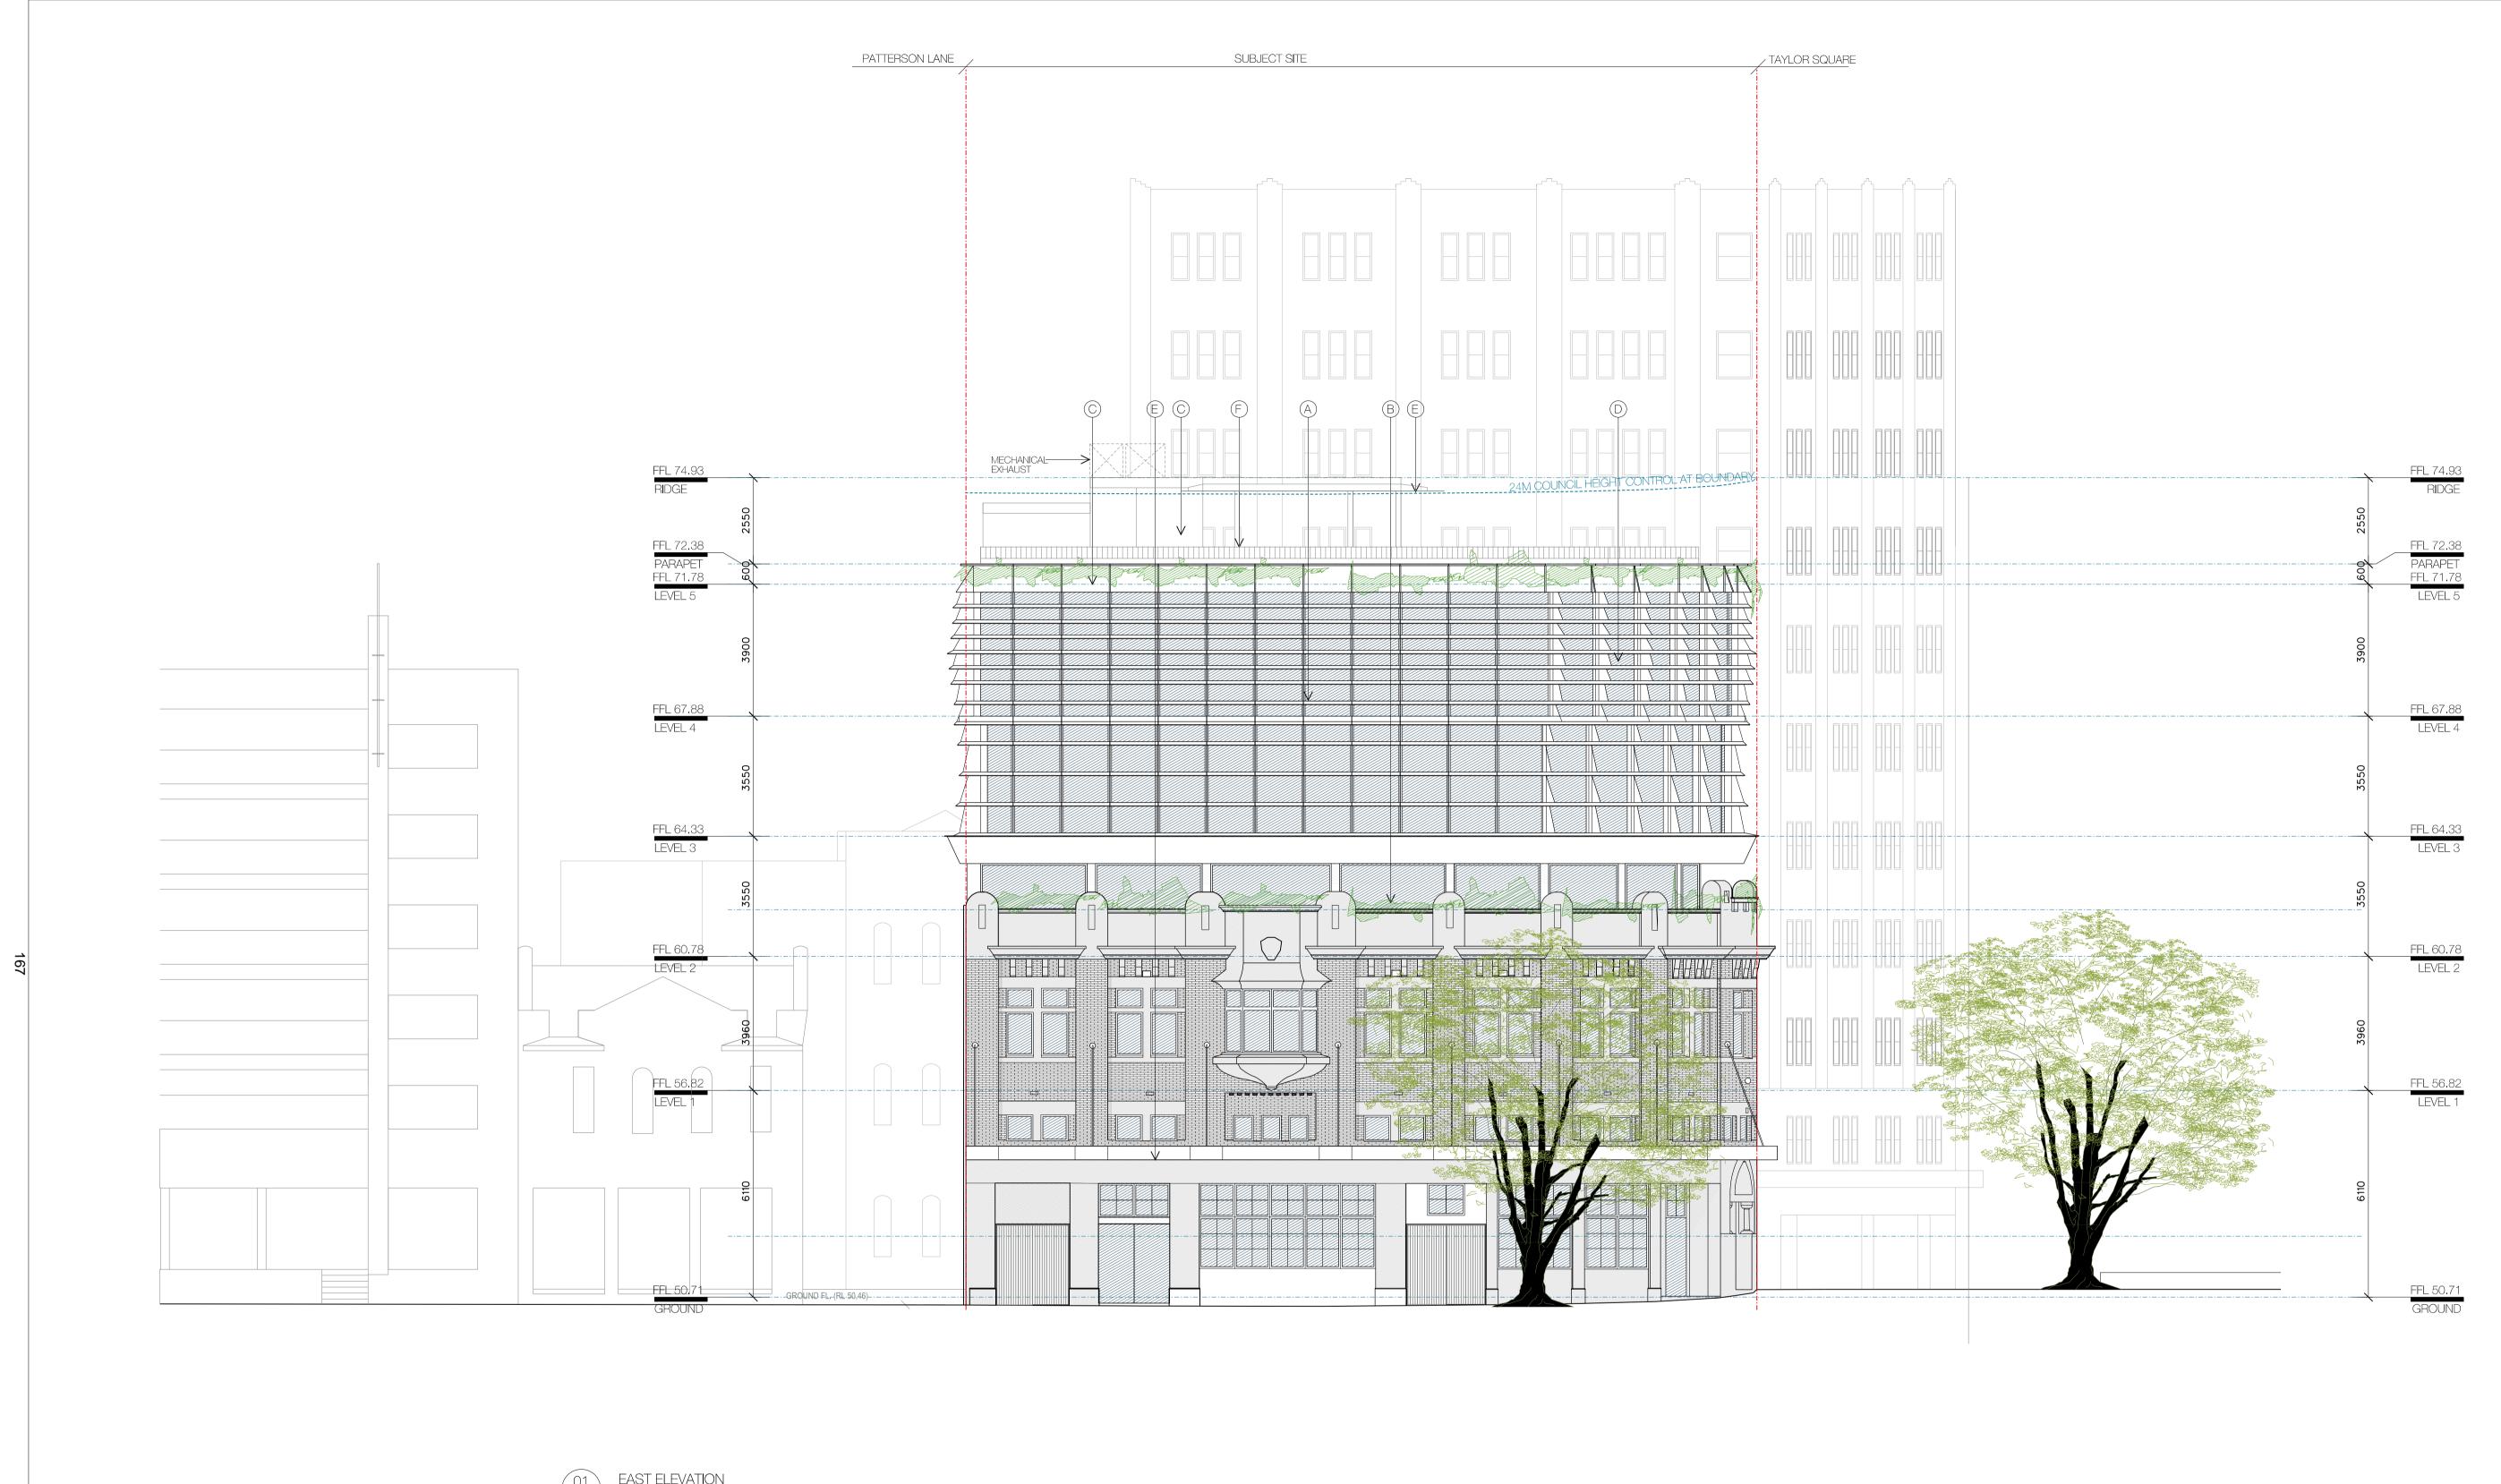

drawing no. DA 1301 ELEVATION EAST drawing issue: G 1:100 @A1. 1:200 @A3

C - OFF-FORM CONCRETE D - ALUMINIUM FRAMED GLAZING B - PLANTER E - STAINLESS STEEL AWNING A - CORTEN STEEL

F - STEEL BALUSTRADE

A - CORTEN STEEL

B - PLANTER

C - OFF-FORM CONCRETE

D - ALUMINIUM FRAMED GLAZING

E - STAINLESS STEEL AWNING

F - STEEL BALUSTRADE

G 24.06.24 COUNCIL ISSUE issue date description

This document is the property of David Mitchell Architects Pty Ltd. This drawing shall only be used for the purpose for which it was commissioned. Unauthorised use of this drawing is prohibited. Note: Do not scale from drawings. Figured dimensions shall take precedence overscaled dimensions. Any discrepancy shall be reported to the Architect for claffication prior to the commencement of any work.