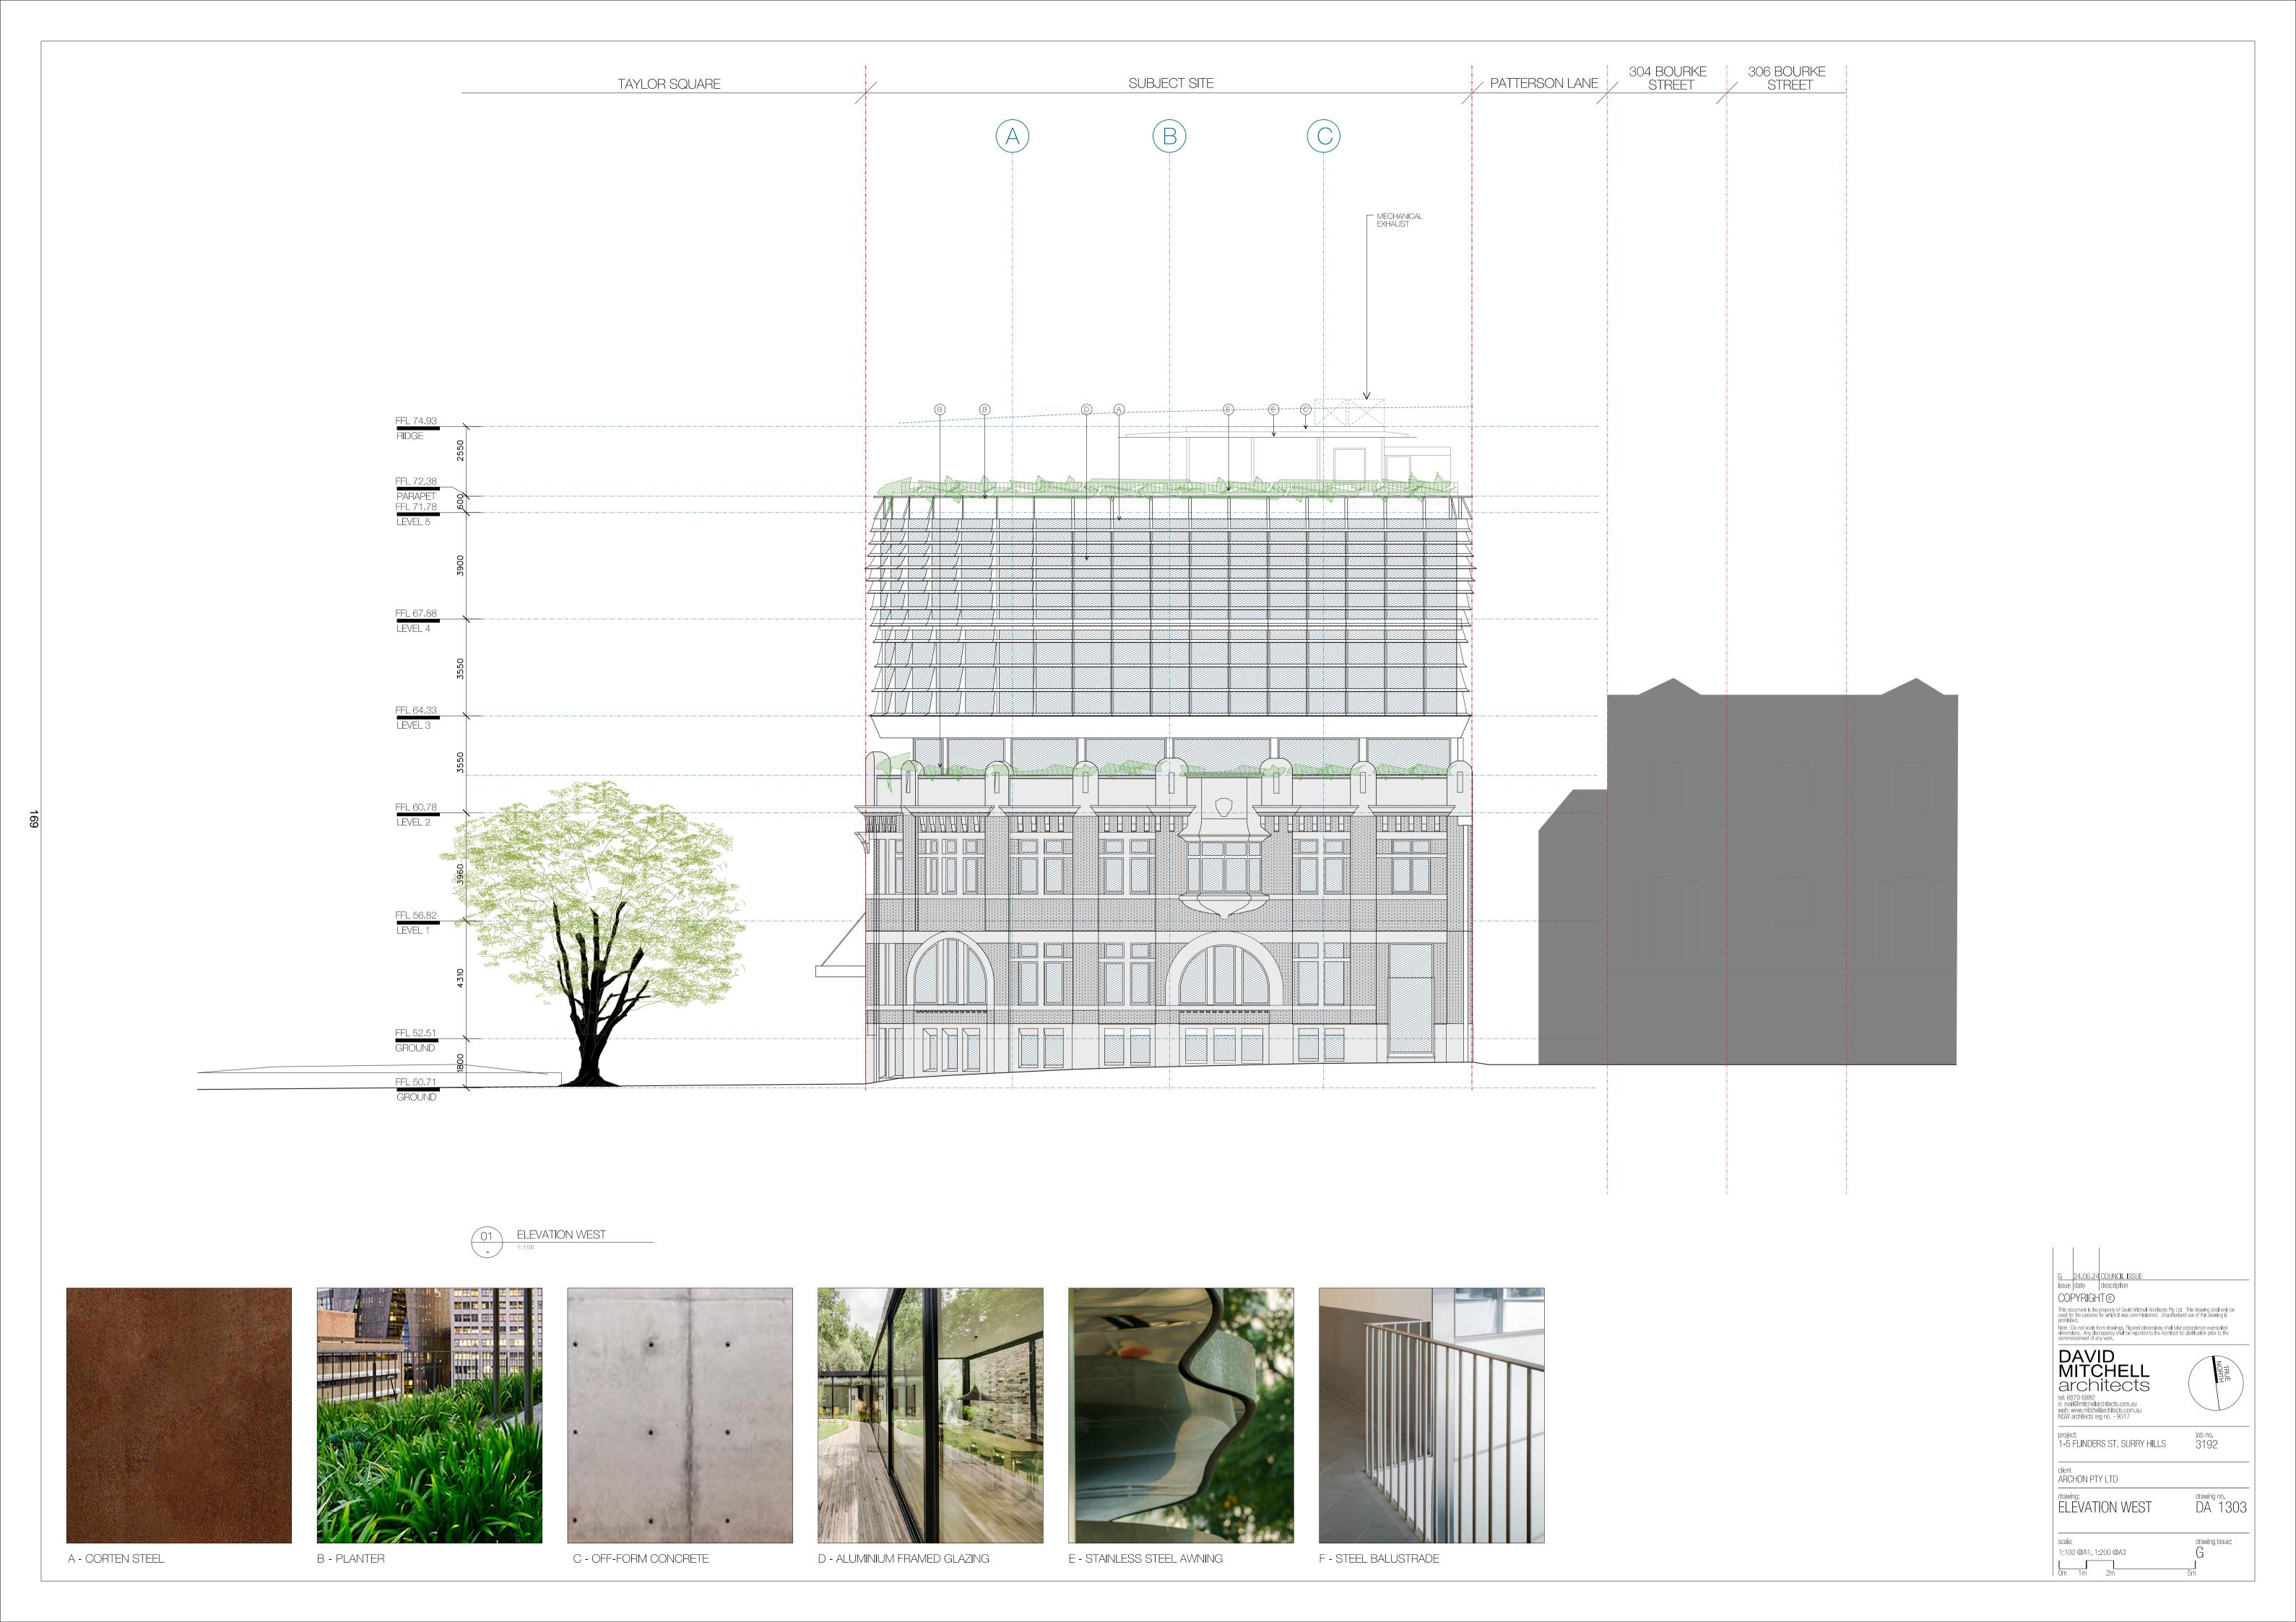

drawing no. DA 1301 ELEVATION EAST drawing issue: G 1:100 @A1. 1:200 @A3

C - OFF-FORM CONCRETE D - ALUMINIUM FRAMED GLAZING B - PLANTER E - STAINLESS STEEL AWNING A - CORTEN STEEL

F - STEEL BALUSTRADE

A - CORTEN STEEL

B - PLANTER

C - OFF-FORM CONCRETE

D - ALUMINIUM FRAMED GLAZING

E - STAINLESS STEEL AWNING

F - STEEL BALUSTRADE

G 24.06.24 COUNCIL ISSUE issue date description

This document is the property of David Mitchell Architects Pty Ltd. This drawing shall only be used for the purpose for which it was commissioned. Unauthorised use of this drawing is prohibited. Note: Do not scale from drawings. Figured dimensions shall take precedence overscaled dimensions. Any discrepancy shall be reported to the Architect for claffication prior to the commencement of any work.