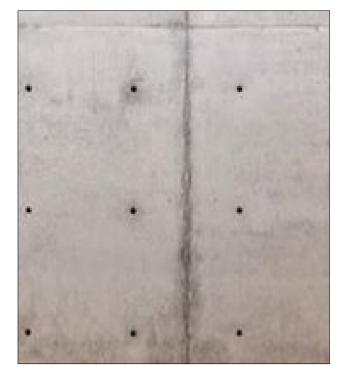

drawing no. DA 1301 ELEVATION EAST drawing issue: G 1:100 @A1. 1:200 @A3

C - OFF-FORM CONCRETE D - ALUMINIUM FRAMED GLAZING B - PLANTER E - STAINLESS STEEL AWNING A - CORTEN STEEL

F - STEEL BALUSTRADE

A - CORTEN STEEL

B - PLANTER

C - OFF-FORM CONCRETE

D - ALUMINIUM FRAMED GLAZING

E - STAINLESS STEEL AWNING

F - STEEL BALUSTRADE

G 24.06.24 COUNCIL ISSUE issue date description

This document is the property of David Mitchell Architects Pty Ltd. This drawing shall only be used for the purpose for which it was commissioned. Unauthorised use of this drawing is prohibited. Note: Do not scale from drawings. Figured dimensions shall take precedence overscaled dimensions. Any discrepancy shall be reported to the Architect for claffication prior to the commencement of any work.