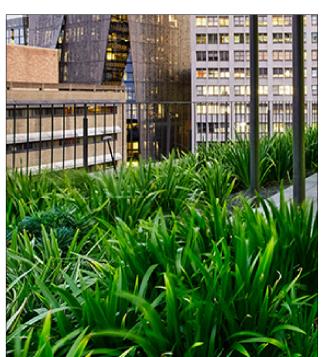

drawing no. DA 1301 ELEVATION EAST drawing issue: G 1:100 @A1. 1:200 @A3

C - OFF-FORM CONCRETE D - ALUMINIUM FRAMED GLAZING B - PLANTER E - STAINLESS STEEL AWNING A - CORTEN STEEL

F - STEEL BALUSTRADE

A - CORTEN STEEL

B - PLANTER

C - OFF-FORM CONCRETE

D - ALUMINIUM FRAMED GLAZING

E - STAINLESS STEEL AWNING

F - STEEL BALUSTRADE

G 24.06.24 COUNCIL ISSUE issue date description

This document is the property of David Mitchell Architects Pty Ltd. This drawing shall only be used for the purpose for which it was commissioned. Unauthorised use of this drawing is prohibited. Note: Do not scale from drawings. Figured dimensions shall take precedence overscaled dimensions. Any discrepancy shall be reported to the Architect for claffication prior to the commencement of any work.