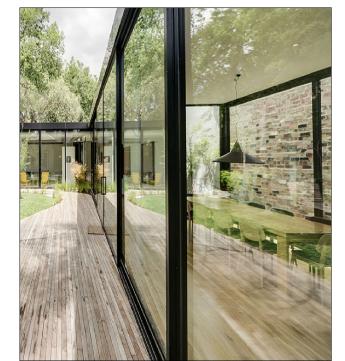

drawing no. DA 1301 ELEVATION EAST drawing issue: G 1:100 @A1. 1:200 @A3

C - OFF-FORM CONCRETE D - ALUMINIUM FRAMED GLAZING B - PLANTER E - STAINLESS STEEL AWNING A - CORTEN STEEL

F - STEEL BALUSTRADE

A - CORTEN STEEL

B - PLANTER

C - OFF-FORM CONCRETE

D - ALUMINIUM FRAMED GLAZING

E - STAINLESS STEEL AWNING

F - STEEL BALUSTRADE

G 24.06.24 COUNCIL ISSUE issue date description

This document is the property of David Mitchell Architects Pty Ltd. This drawing shall only be used for the purpose for which it was commissioned. Unauthorised use of this drawing is prohibited. Note: Do not scale from drawings. Figured dimensions shall take precedence overscaled dimensions. Any discrepancy shall be reported to the Architect for claffication prior to the commencement of any work.