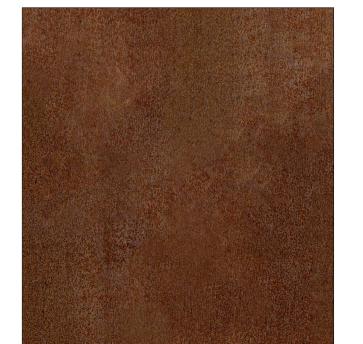

drawing no. DA 1301 ELEVATION EAST drawing issue: G 1:100 @A1. 1:200 @A3

C - OFF-FORM CONCRETE D - ALUMINIUM FRAMED GLAZING B - PLANTER E - STAINLESS STEEL AWNING A - CORTEN STEEL

F - STEEL BALUSTRADE

A - CORTEN STEEL

B - PLANTER

C - OFF-FORM CONCRETE

D - ALUMINIUM FRAMED GLAZING

E - STAINLESS STEEL AWNING

F - STEEL BALUSTRADE

G 24.06.24 COUNCIL ISSUE issue date description

This document is the property of David Mitchell Architects Pty Ltd. This drawing shall only be used for the purpose for which it was commissioned. Unauthorised use of this drawing is prohibited. Note: Do not scale from drawings. Figured dimensions shall take precedence overscaled dimensions. Any discrepancy shall be reported to the Architect for claffication prior to the commencement of any work.