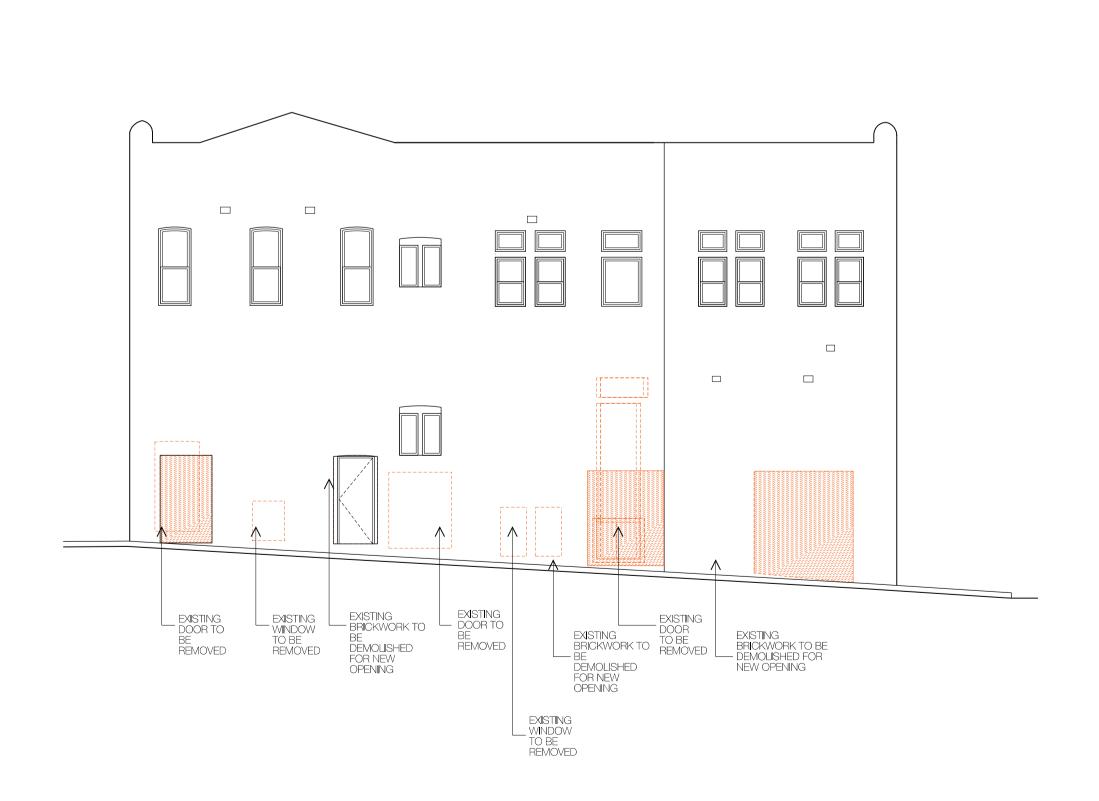

drawing no. DA 1001

drawing issue: G

drawing: COVER SHEET

scale: N.T.S

DEMOLITION NORTH ELEVATION

DEMOLITION SOUTH ELEVATION

DEMOLITION WEST ELEVATION

DEMOLITION EAST ELEVATION