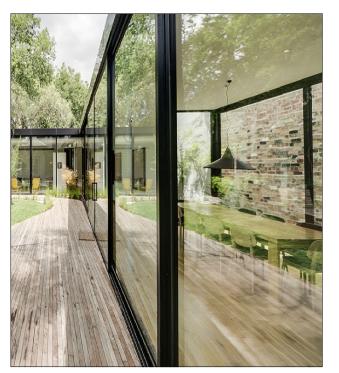

drawing no. DA 1301 ELEVATION EAST drawing issue: G 1:100 @A1. 1:200 @A3

C - OFF-FORM CONCRETE D - ALUMINIUM FRAMED GLAZING B - PLANTER E - STAINLESS STEEL AWNING A - CORTEN STEEL

F - STEEL BALUSTRADE

A - CORTEN STEEL

B - PLANTER

C - OFF-FORM CONCRETE

D - ALUMINIUM FRAMED GLAZING

E - STAINLESS STEEL AWNING

F - STEEL BALUSTRADE

G 24.06.24 COUNCIL ISSUE issue date description

This document is the property of David Mitchell Architects Pty Ltd. This drawing shall only be used for the purpose for which it was commissioned. Unauthorised use of this drawing is prohibited. Note: Do not scale from drawings. Figured dimensions shall take precedence overscaled dimensions. Any discrepancy shall be reported to the Architect for claffication prior to the commencement of any work.