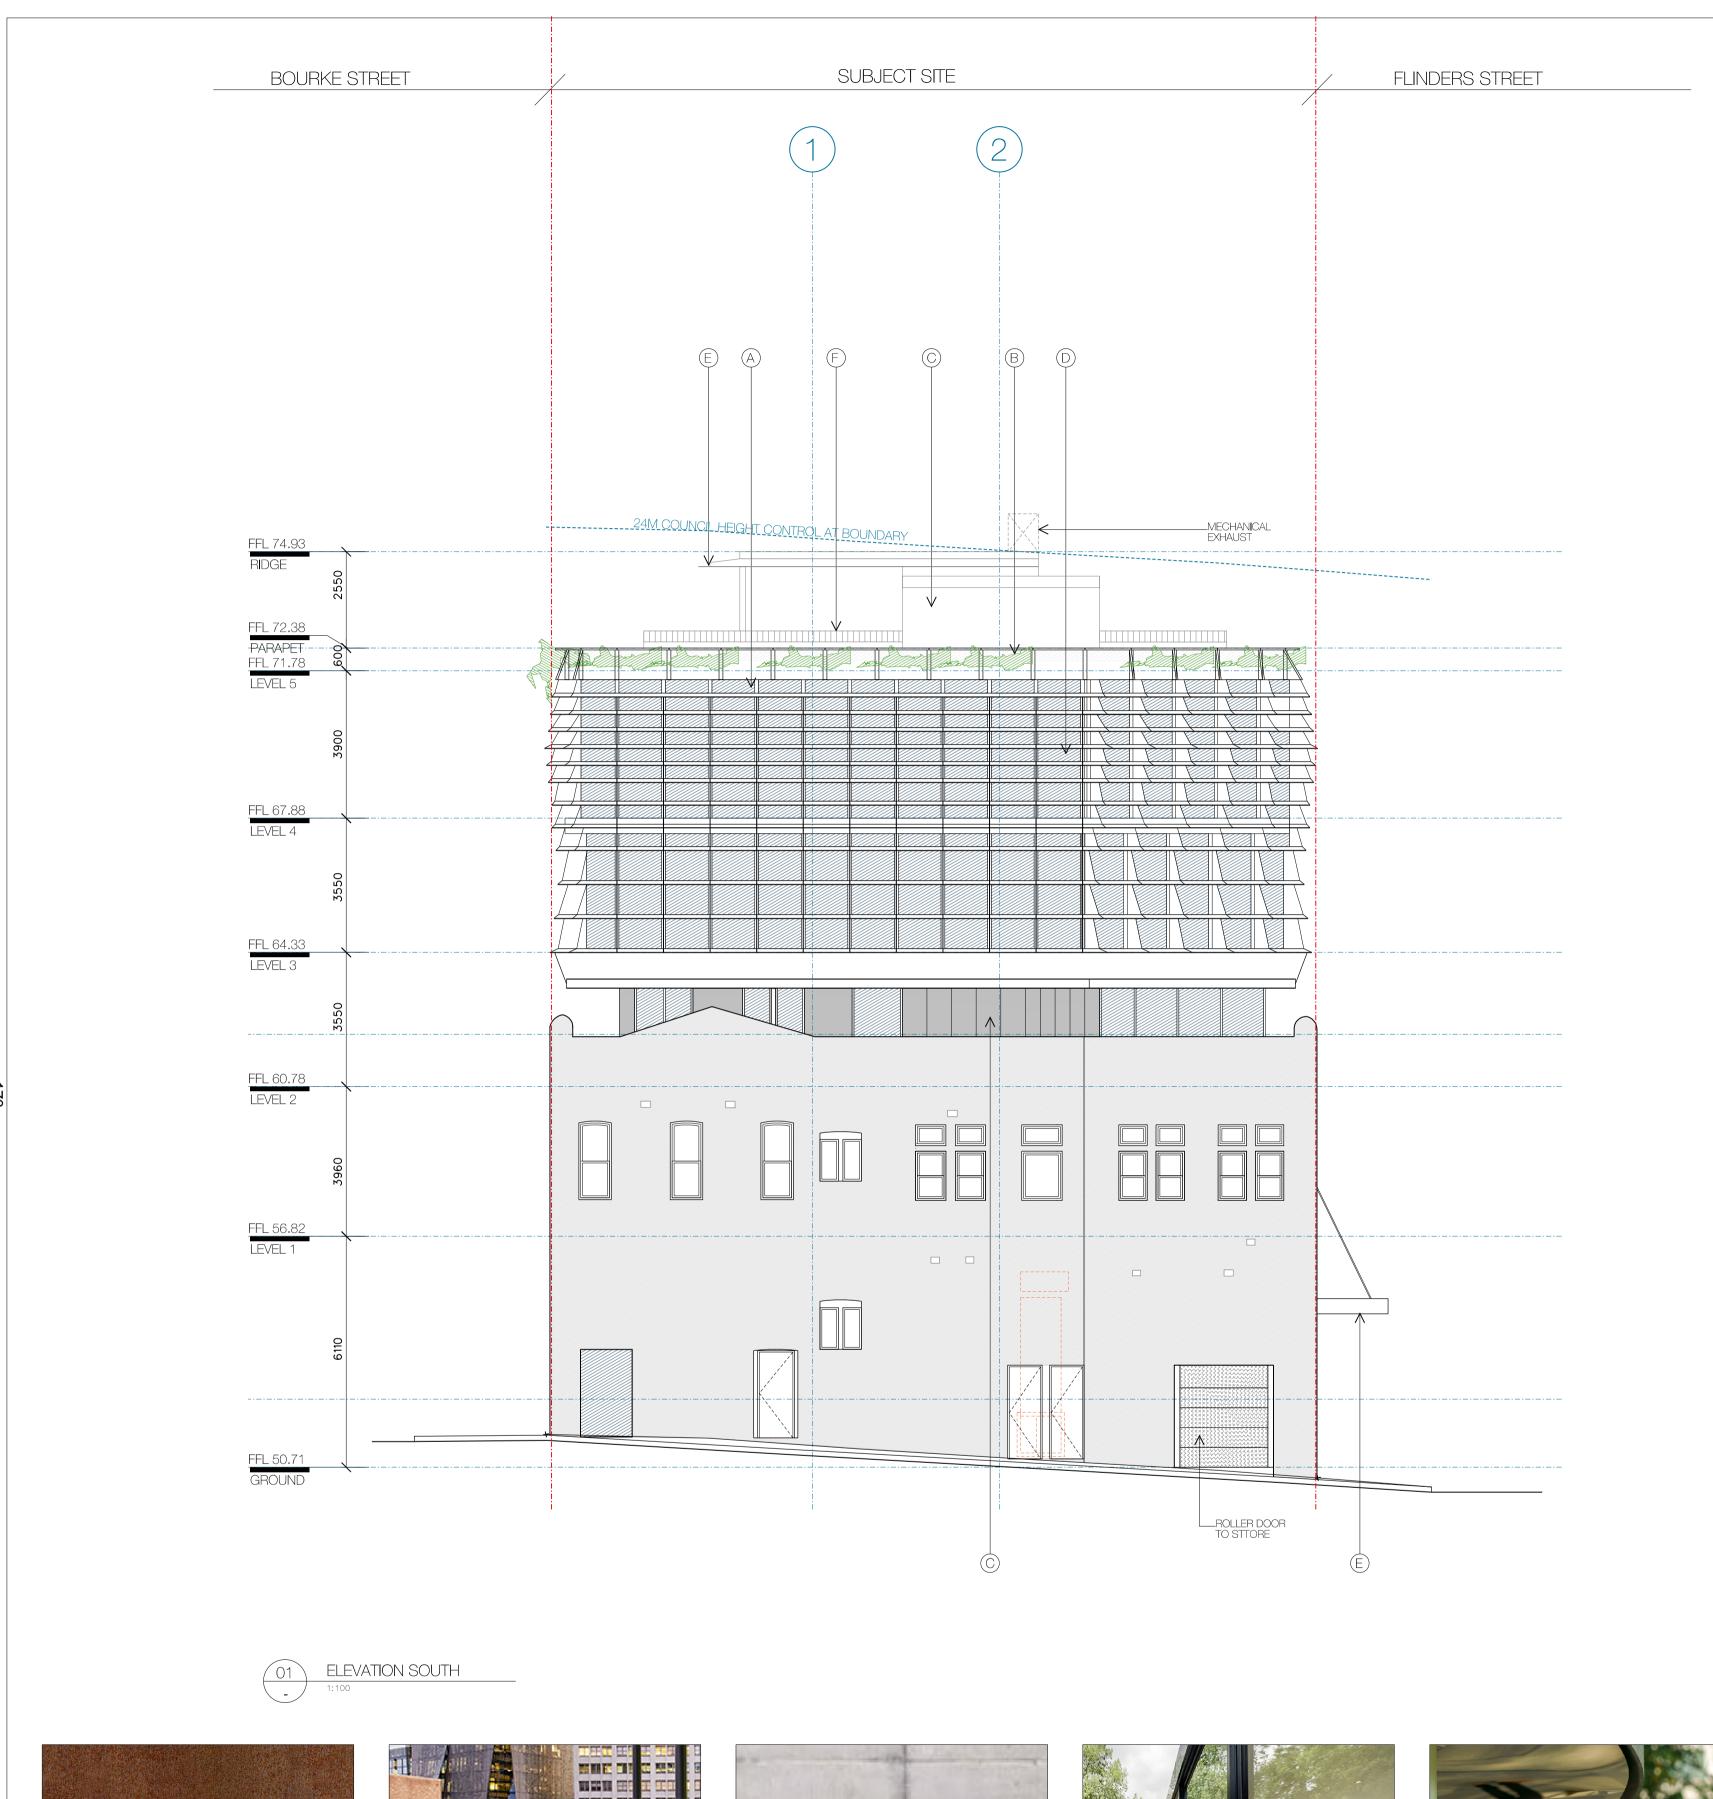

drawing no. DA 1301 ELEVATION EAST drawing issue: G 1:100 @A1. 1:200 @A3

C - OFF-FORM CONCRETE D - ALUMINIUM FRAMED GLAZING B - PLANTER E - STAINLESS STEEL AWNING A - CORTEN STEEL

F - STEEL BALUSTRADE

A - CORTEN STEEL

B - PLANTER

C - OFF-FORM CONCRETE

D - ALUMINIUM FRAMED GLAZING

E - STAINLESS STEEL AWNING

F - STEEL BALUSTRADE

G 24.06.24 COUNCIL ISSUE issue date description

This document is the property of David Mitchell Architects Pty Ltd. This drawing shall only be used for the purpose for which it was commissioned. Unauthorised use of this drawing is prohibited. Note: Do not scale from drawings. Figured dimensions shall take precedence overscaled dimensions. Any discrepancy shall be reported to the Architect for claffication prior to the commencement of any work.

drawing issue: G 1:100 @A1. 1:200 @A3

job no 3192