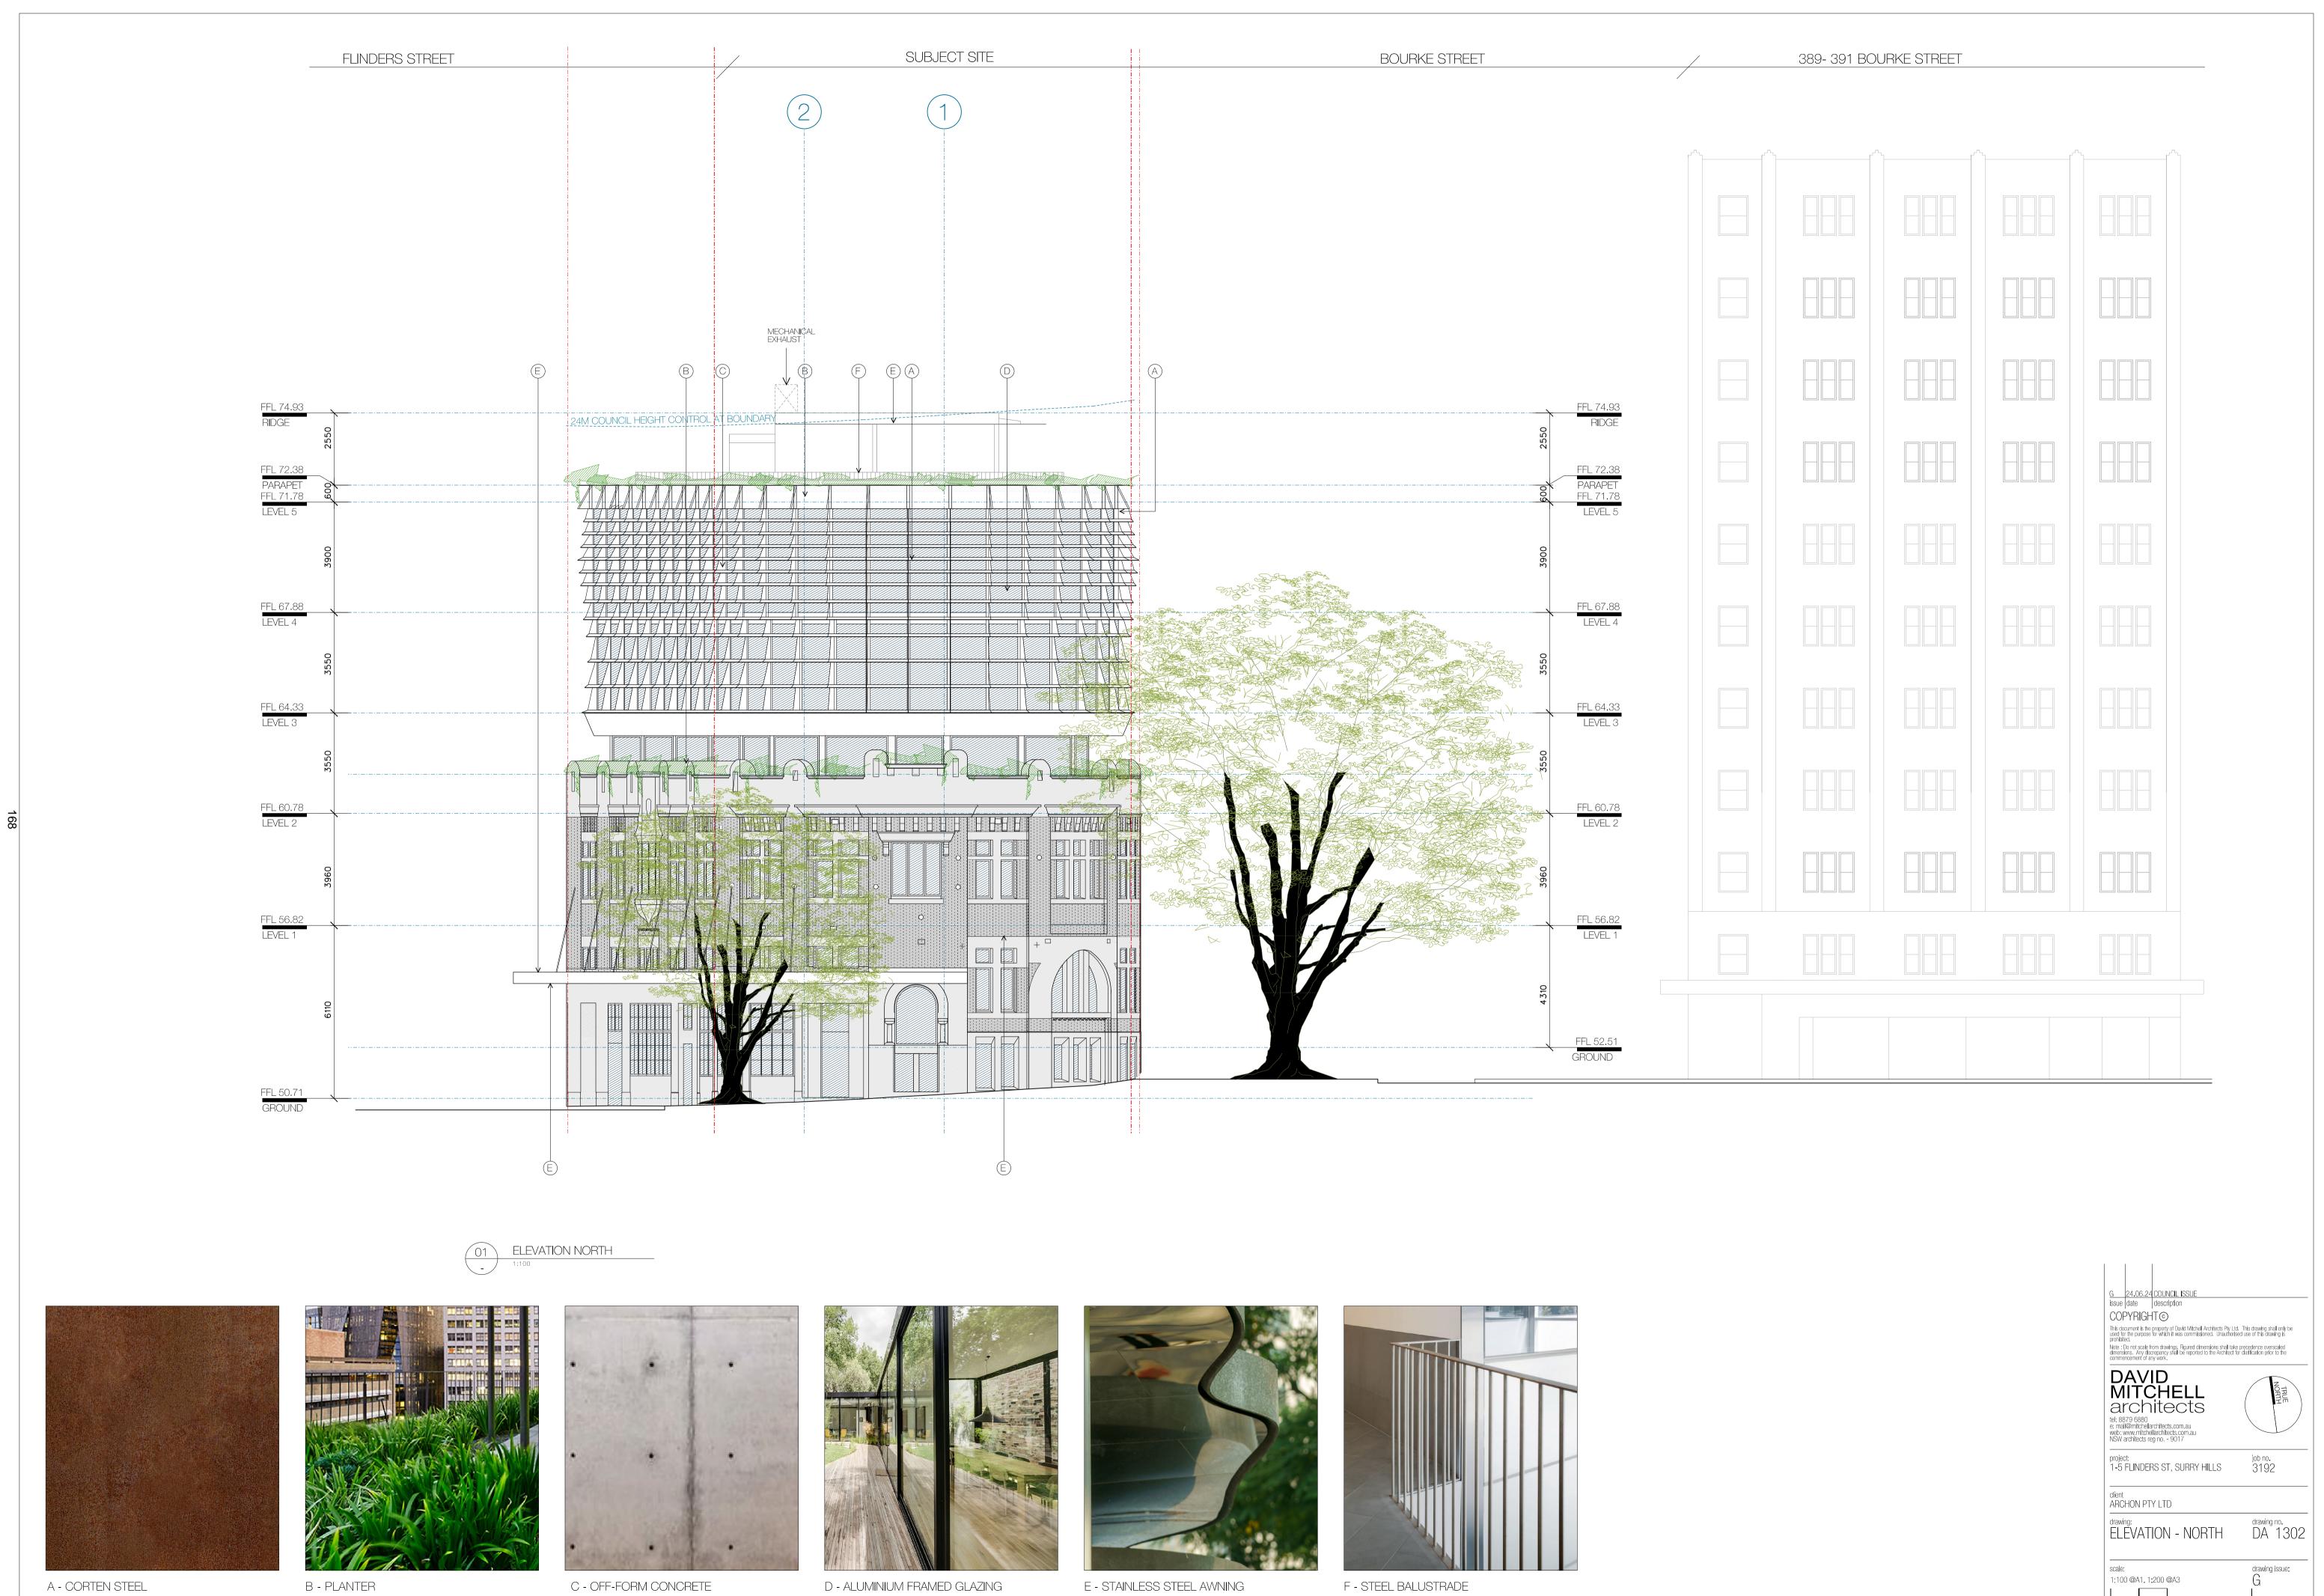

drawing no. DA 1301 ELEVATION EAST drawing issue: G 1:100 @A1. 1:200 @A3

C - OFF-FORM CONCRETE D - ALUMINIUM FRAMED GLAZING B - PLANTER E - STAINLESS STEEL AWNING A - CORTEN STEEL

F - STEEL BALUSTRADE

A - CORTEN STEEL

B - PLANTER

C - OFF-FORM CONCRETE

D - ALUMINIUM FRAMED GLAZING

E - STAINLESS STEEL AWNING

F - STEEL BALUSTRADE

G 24.06.24 COUNCIL ISSUE issue date description

This document is the property of David Mitchell Architects Pty Ltd. This drawing shall only be used for the purpose for which it was commissioned. Unauthorised use of this drawing is prohibited. Note: Do not scale from drawings. Figured dimensions shall take precedence overscaled dimensions. Any discrepancy shall be reported to the Architect for claffication prior to the commencement of any work.